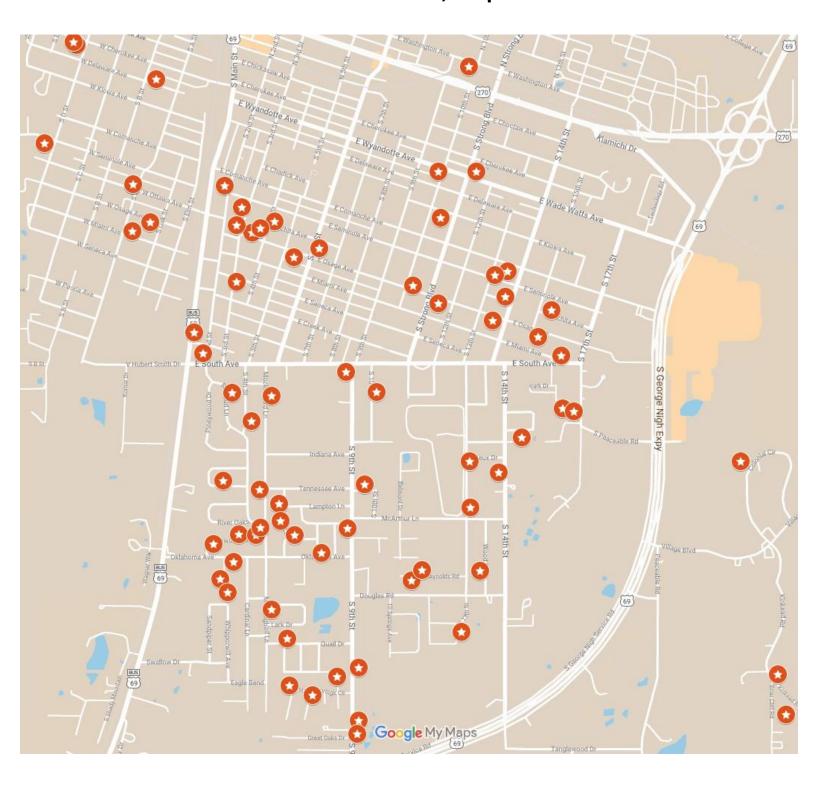

| 8:00am - 3:00pm | 8:00am - 3:00pm |
| 505            | S  | Main St         | 7:00am - ?      | 7:00am - ?      |
| 210            | SW | Monroe Ave      | 8:00am - 5:00pm | 8:00am - 5:00pm |
| 10             |    | Waters Edge Dr  |                 | 8:00am - 4:00pm |
| 60             | NW | Willow          | 8:00am - ?      | 8:00am - ?      |

## **Other Address**

| <u>Address</u> |   |         | <u>City</u> | <u>Friday</u>   | <u>Saturday</u> |  |
|----------------|---|---------|-------------|-----------------|-----------------|--|
| 202 Chickasaw  |   |         | Savanna     | 8:00am - 3:00pm | 8:00am - 3:00pm |  |
| 300            | Ν | Main St | Wardville   |                 | 10:00am - ?     |  |

# **Overall Map**



# McAlester Area, Map #1



# McAlester Area, Map #2



## **Krebs Area**