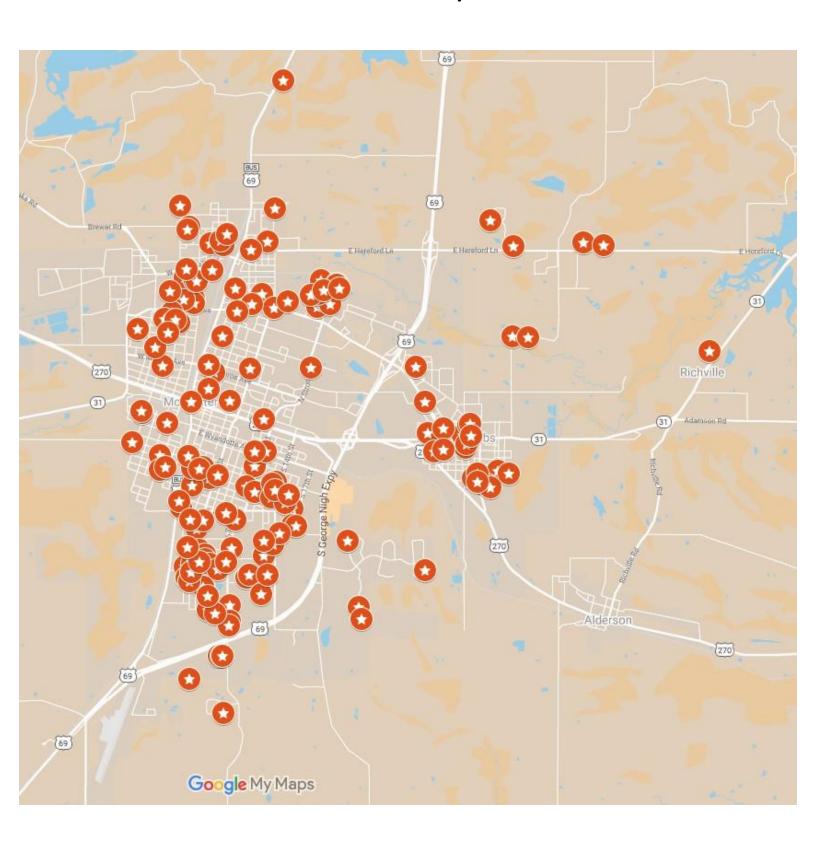

| 8:00am - 4:00pm |
| 385            | S  | Main St         | 8:00am - 3:00pm | 8:00am - 3:00pm |
| 505            | S  | Main St         | 7:00am - ?      | 7:00am - ?      |
| 210            | SW | Monroe Ave      | 8:00am - 5:00pm | 8:00am - 5:00pm |
| 10             |    | Waters Edge Dr  |                 | 8:00am - 4:00pm |
| 60             | NW | Willow          | 8:00am - ?      | 8:00am - ?      |

## **Other Address**

| <u>Address</u> |   |         | <u>City</u> | <u>Friday</u>   | <u>Saturday</u> |  |
|----------------|---|---------|-------------|-----------------|-----------------|--|
| 202 Chickasaw  |   |         | Savanna     | 8:00am - 3:00pm | 8:00am - 3:00pm |  |
| 300            | Ν | Main St | Wardville   |                 | 10:00am - ?     |  |

# **Overall Map**



# McAlester Area, Map #1



# McAlester Area, Map #2



## **Krebs Area**