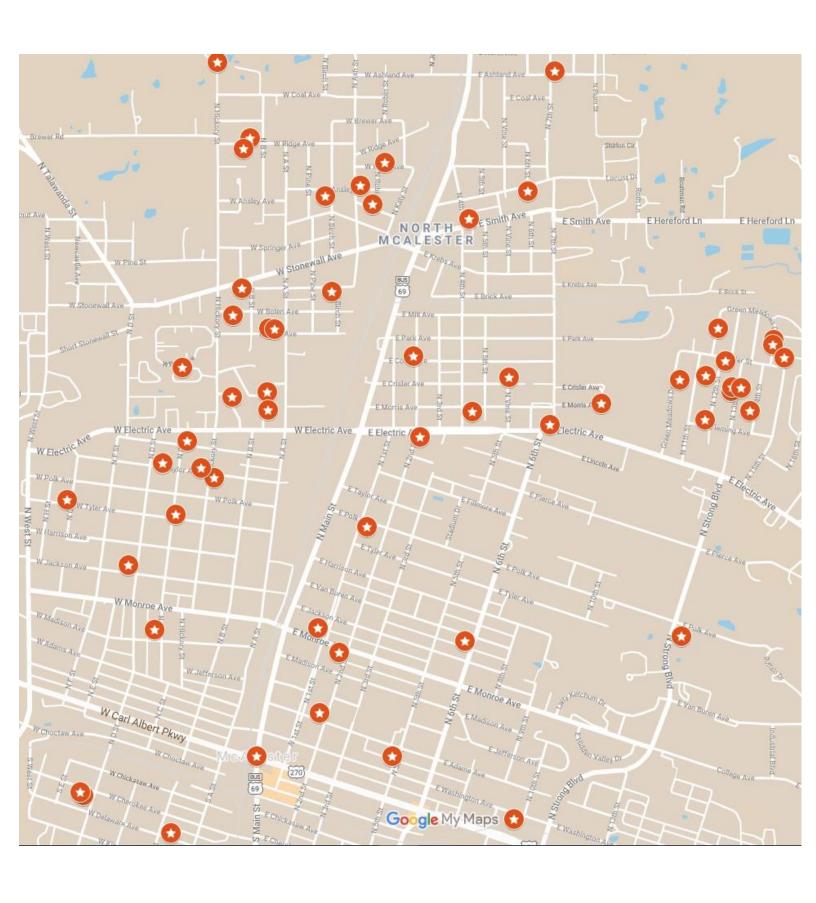

| S  | Main St         | 8:00am - 3:00pm | 8:00am - 3:00pm |
| 505            | S  | Main St         | 7:00am - ?      | 7:00am - ?      |
| 210            | SW | Monroe Ave      | 8:00am - 5:00pm | 8:00am - 5:00pm |
| 10             |    | Waters Edge Dr  |                 | 8:00am - 4:00pm |
| 60             | NW | Willow          | 8:00am - ?      | 8:00am - ?      |

## **Other Address**

| <u>Address</u> |   |         | <u>City</u> | <u>Friday</u>   | <u>Saturday</u> |  |
|----------------|---|---------|-------------|-----------------|-----------------|--|
| 202 Chickasaw  |   |         | Savanna     | 8:00am - 3:00pm | 8:00am - 3:00pm |  |
| 300            | Ν | Main St | Wardville   |                 | 10:00am - ?     |  |

# **Overall Map**



# McAlester Area, Map #1



# McAlester Area, Map #2



## **Krebs Area**